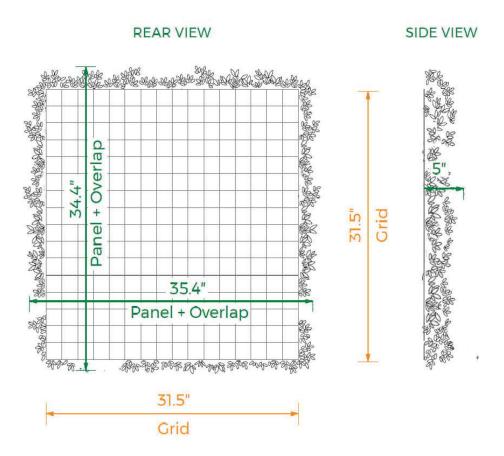

#### TECHNICAL SPECIFICATIONS

Standard Size Panel

Height: 800 mm -31.5" Width: 800 mm -31.5" Depth: up to 125 mm -5"

| Coverage                 | 1 Panel = 0.64 sqm                                                  |
|--------------------------|---------------------------------------------------------------------|
| Weight                   | Approx. 5 kg per panel<br>13.25 pounds                              |
| Distribution             | 65 plants per panel                                                 |
| Colour Reference         | Mixed colours                                                       |
| Manufacturing<br>process | Injection moulded polyethylene / Foliage fixed to the grid manually |

### PANEL PROFILE

1 Panel = 0.64 sqm

The Vistafolia® Luxury Boxwood Panel was designed with a small allocation of 'planting overlap' to allow for seamless installation of multiple panels. The top overlap is slightly greater than the bottom one whereas the side overlaps are the same. The overlap also serves to disguise the grid that holds the plants.