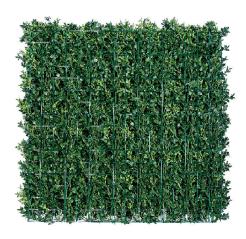

## **UV-IFR** LUXURY BOXWOOD PANEL

Copyright © 2024, Vistafolia Limited, All rights reserved.









"Vistafolia®'s Luxury Boxwood Panels have been designed to create a beautiful green environment with a realistic effect even in the most inhospitable planting locations".

#### PRODUCT DESCRIPTION

The standard size panel comprises UV Stabilised & Fire Rated artificial foliage fixed with stainless steel ties to a powder coated

#### **FEATURES**

Over lapping foliage removes join lines

Durable panels manufactured to ISO 9001

UV & Fire Rated with test certificates

**REACH Compliant** 

Quick and easy installation

Realistic Boxwood plant texture and colour Packing

Customisable with a range of Colour & Texture boxes

#### TECHNICAL SPECIFICATIONS

Standard Size Panel

Height: 800 mm -31.5" Width: 800 mm -31.5" Depth: up to 125 mm -5"

| Coverage                 | 1 Panel = 0.64 sqm