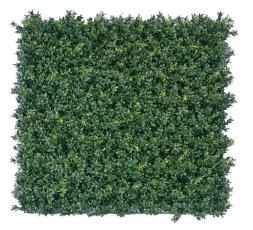

## **UV-IFR** LUXURY BOXWOOD PANEL

Copyright © 2024, Vistafolia Limited, All rights reserved.

"Vistafolia®'s Luxury Boxwood Panels have been designed to create a beautiful green environment with a realistic effect even in the most inhospitable planting locations".

#### PRODUCT DESCRIPTION

The standard size panel comprises UV Stabilised & Fire Rated artificial foliage fixed with stainless steel ties to a powder coated

#### **FEATURES**

Over lapping foliage removes join lines

Durable panels manufactured to ISO 9001

UV & Fire Rated with test certificates

**REACH Compliant** 

Quick and easy installation

Realistic Boxwood plant texture and colour Packing

#### TECHNICAL SPECIFICATIONS

Standard Size Panel

Height: 800 mm -31.5" Width: 800 mm -31.5" Depth: up to 125 mm -5"

| Coverage                 | 1 Panel = 0.64 sqm                                                  |
|--------------------------|---------------------------------------------------------------------|
| Weight                   | Approx. 5 kg per panel<br>13.25 pounds                              |
| Distribution             | 65 plants per panel                                                 |
| Colour Reference         | Mixed colours                                                       |
| Manufacturing<br>process | Injection moulded polyethylene / Foliage fixed to the grid manually |

### PANEL PROFILE

1 Panel = 0.64 sqm

The Vistafolia® Luxury Boxwood Panel was designed with a small allocation of 'planting overlap' to allow for seamless installation of multiple panels. The top overlap is slightly greater than the bottom one whereas the side overlaps are the same. The overlap also serves to disguise the grid that holds the plants.